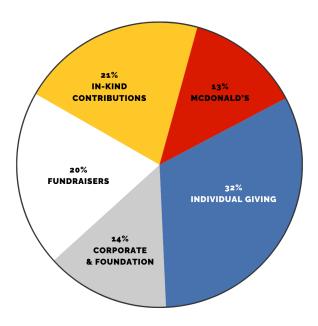

#### Income

McDonald's & RMHC\* \$315,256 Individual Giving \$761,787 Corporate/Foundation \$338,278 **Fundraisers** \$484,974 In-Kind Contributions \$510,934

### Other Income

Investments \$669,491 Program Fees & Misc. Income \$27,972